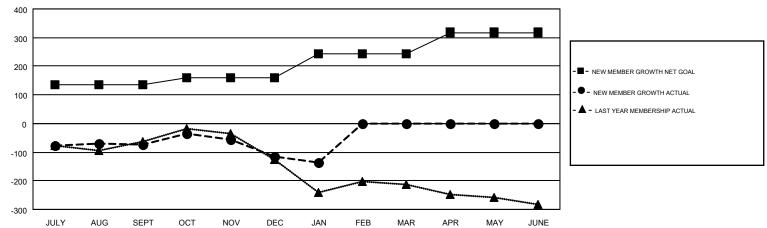

|              | Members               |                                                                |                                                              |                                              |  |  |  |  |
|--------------|-----------------------|----------------------------------------------------------------|--------------------------------------------------------------|----------------------------------------------|--|--|--|--|
|              | RESULTS FOR 2016-2017 |                                                                |                                                              |                                              |  |  |  |  |
|              | QUARTER               | NEW MEMBER GROWTH<br>NET GOAL (not reinstated<br>or transfers) | NEW MEMBER<br>GROWTH ACTUAL (not<br>reinstated or transfers) | DROPPED MEMBERS ACTUAL (including transfers) |  |  |  |  |
|              | JULY/AUG/SEPT         | 134                                                            | 127                                                          | 201                                          |  |  |  |  |
|              | OCT/NOV/DEC           | 26                                                             | 207                                                          | 248                                          |  |  |  |  |
|              | JAN/FEB/MAR           | 83                                                             | 60                                                           | 81                                           |  |  |  |  |
| APR/MAY/JUNE |                       | 75                                                             | 0                                                            | 0                                            |  |  |  |  |

## GOALS AND ACTUAL MEMBERS CUMULATIVE

| DROPPED CLUBS: 3 |     | 94 CLUBS OF 209 ADDED 1 OR MORE<br>NEW MEMBERS | GENDER DISTRIBUTION            |                |     |
|------------------|-----|------------------------------------------------|--------------------------------|----------------|-----|
|                  |     |                                                | MALE                           | 3,172 (64.88%) |     |
|                  |     |                                                | FEMALE                         | 1,717 (35.12%) |     |
| DROPPED MEMBERS  |     |                                                |                                |                |     |
| DECEASED         | 48  | CLICK HERE FOR CUMULATIVE                      | TOTAL FAMILY UNIT MEMBERS      |                | 956 |
| CLUB CANCELLED   | 16  | MEMBERSHIP DATA                                | FAMILY MEMBERS PAYING HALF 48: |                |     |
| OTHER            | 466 |                                                |                                |                | 485 |
| TOTAL            | 530 |                                                |                                |                |     |