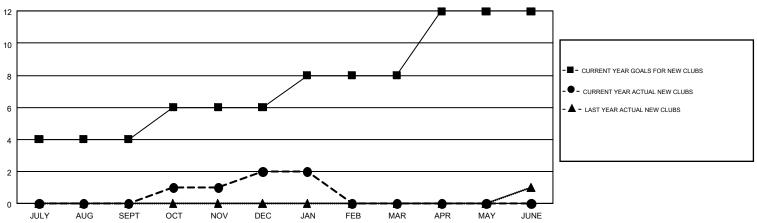

## GMT MONTHLY MEMBERSHIP PROGRESS REPORT

Results as of: 1/31/2017

GMT CA 1

Multiple District 12

**LOCATION: TENNESSEE** 

HARVEY WHITLEY

| Clubs                 |               |           |               |  |  |  |  |  |  |
|-----------------------|---------------|-----------|---------------|--|--|--|--|--|--|
| RESULTS FOR 2016-2017 |               |           |               |  |  |  |  |  |  |
| QUARTER               | NEW CLUB GOAL | NEW CLUBS | DROPPED CLUBS |  |  |  |  |  |  |
|                       |               |           |               |  |  |  |  |  |  |
| JULY/AUG/SEPT         | 4             | 0         | 0             |  |  |  |  |  |  |
| OCT/NOV/DEC           | 2             | 2         | 1             |  |  |  |  |  |  |
| JAN/FEB/MAR           | 2             | 0         | 2             |  |  |  |  |  |  |
| APR/MAY/JUNE          | 4             | 0         | 0             |  |  |  |  |  |  |

## GOALS AND ACTUAL NEW CLUBS CUMULATIVE